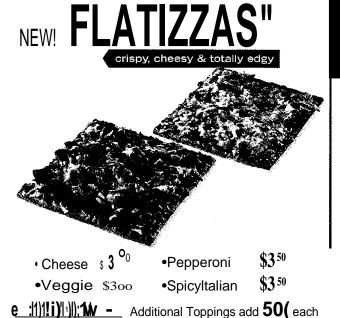

not offered on Supreme Subs. Double Meat refers to meat content only. **Extras** Salad 6-inch Footlong Salad Bacon 50¢ \$100 Double Meat \$1 25 50¢ **\$1** 25 Pepperoni \$100 50¢ 50° Extra Cheese 40¢ 40¢ Avocado 75¢ 75¢ \$150 500 445545 64448 SW711086



To meet the American Heart Association nutritional criteria, Certified meals include designated salads, 6" subsor 4" subs, built to standard formula, include apple slices and water. Visit Subway.com/heartcheck for details. While many factor.;; affect heart disease, diets low in saturated fat and cholesterol may reduce the risk of this disease.

SUBWAY FRESH FIT FOR KIDS™ Meals include designated 4-inch sub, apple slices and 8 oz. low-fat milk. Fat content refers to 6 inch subs on 9 grain wheat or white bread prepared to standard fonnula.



Extra Cheese • Bacon





Steak, Egg & Cheese  $$2^{75}$4^{25}$6^{25}$ 

\*When made on 3" Flatbread according tostandard formula: Egg & Cheese, Black Forest Ham, Egg & Cheese, Bacon, Egg & Cheese, Steak Egg & Cheese.

DTINKS & SIGES

Juice• Coffee 16 oz. \$**1**<sup>20</sup> \$**1**<sup>80</sup>

## CATERING TOUS!

## FAMILY GATHERINGS OFFICE MEETINGS PARTIES • ANY OTHER OCCASION

SUBWAY® restaurants have many catering options available to you.Make iteasyforyourself and order a Subway to Go!™Meal or a Giant Sub or choose one of our Sandwich Platter Options: Subway Fresh Fit®, Classic Combo, Flavor

Craver™ or create your own platter with any combination of our cold sandwich selections. Napkins and an assortment of SUBWAY® sauces, mayonnaise and mustard are supplied with each Giant Sub a